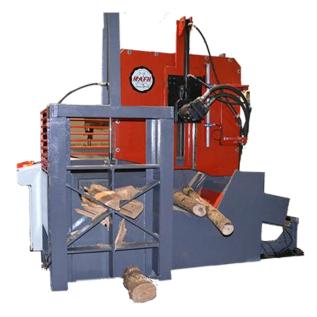

## **TECHNICAL DATA SHEET MAFH**

## **NEW GENERATION**

The new generation of processors has been designed from the ground up to be extremely rigid and offer great strength. All bases have been optimized by the final element analysis method to obtain the most compact and rigid designs possible; Manufacturing processes have been improved, maintenance and service have been simplified. In addition, the machines of the new generation come from the factory with LCD monitor. All our machines are available with option to electric motor, diesel engine or cardan for tractor power take-off, automatic, semiautomatic or manual cutting processes and high pressure cooling systems.

Manufactured in GSP by MAFH, the new generation of wood and biomass processor, the most complete service and assistance system in the sector

Profiles edgers, and then agricultural and forestry machinery for the processing of firewood, offering quality and large productions.

| MODEL                           | ED-70 | EM-80   | EM-90      |
|---------------------------------|-------|---------|------------|
| CUTTING DIAMETER                | 40CM  | 50CM    | 60CM       |
| SCREW DIVIDER                   | 2,4,6 | 2,4,6,8 | 2,4,6,8    |
| ELECTRIC MOTOR                  | 60HP  |         |            |
| DIESEL ENGINE                   | 100HP |         | 120HP      |
| HYDRAULICS                      | SI    | SI      | SI         |
| CUTTING DISC DIAMETER           | 1000  | 1300    | 1500       |
| LOADING TABLE                   | SI    | SI      | SI         |
| TAPE TRANSPORTATION             | SI    | SI      | SI         |
| TOUCH SCREEN                    | SI    | SI      | SI         |
| JOYSTICK                        | SI    | SI      | SI         |
| BARRERA LASER SECURITY RAJADORA | SI    | SI      | SI         |
| MAX DIAMETER WOOD SCRAPER       | 40CM  | 50CM    | 60CM       |
| WOODEN LENGTH                   | 100CM | 100CM   | 100CM      |
| HYDRAULIC FORCE RAJADORA        | 26TN  | 36TN    | 42TN       |
| CUTTING CYCLE TIME              | 2``   | 3``     | 4``seconds |
| APPROXIMATION TUBE              | 480CM | 600CM   | 600CM      |